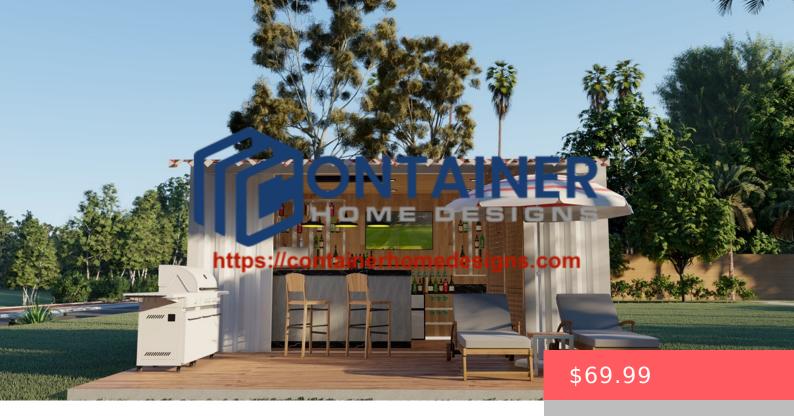

https://containerhomedesigns.com

The Hang-Out Hut This savvy setup will make a great addition for social events, a roomy office, overnight visitors or just entertaining. The design makes a smart free-standing business for the entrepreneur as well! 160 square feet of possibilities. Treat yourself to that extra space you've been craving! Purchase this Design