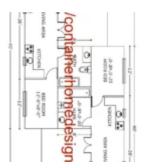

## Rooms

| Room type   | Dimensions | Area      | Level | Length | Width |
|-------------|------------|-----------|-------|--------|-------|
| Bedroom     | 12' x 8'   | 96 sq ft  | 1     | 12 ft  | 8 ft  |
| Bathroom    | 10' x 8'   | 80 sq ft  | 1     | 10 ft  | 8 ft  |
| Living Area | 28' x 8'   | 224 sq ft | 1     | 28 ft  | 8 ft  |

## **Building Details**

Floor covering: Hard woodExterior material: Composite Wood, WoodRoof: Metal

## **Floor Plans**